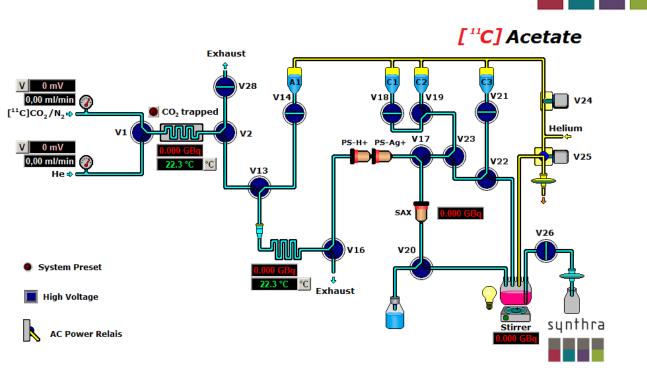

#### **Gas Phase Capabilities**

 ✓ High specific activities are achieved from in-target produced [<sup>11</sup>C]CO<sub>2</sub> ranging from 1 Ci/µmol to 10 Ci/µmol depending on gas purity.

The [<sup>11</sup>C]CO<sub>2</sub> produced in target is quantitatively trapped in the stainless steel capillary tubing at -180 °C. Afterwards, it is transferred into the reaction loop oven containing CH<sub>3</sub>MgBr or CH<sub>3</sub>MgCl with a helium flow. [<sup>11</sup>C]acetate is generated by carboxylation of these Grignard reagents in the loop oven, successively hydrolyzed and purified by SPE cartridges.

# [<sup>11</sup>C]Labeling Possibilities

✓ [<sup>11</sup>C]Acetate production: [<sup>11</sup>C]Acetate is ready for release after only 12 min starting from trapping the [<sup>11</sup>C]CO<sub>2</sub>. The yield is better than 50 %.

# Synthra C-11 Family Product Description and Technical Specifications

synthra

The Graphical User Interface (GUI) of the SynthraView software.

Synthra GmbH reserves the right to modify the information contained herein without prior notice. Copyright © 2022 Printed in the EU